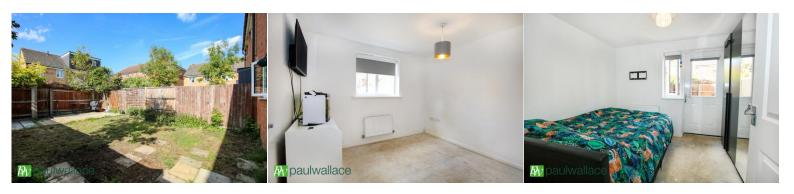

# **Rear Garden**

30` approx, large area laid to lawn, patio area, rear gate access, fully fenced, west facing

#### **Bedroom One**

Radiator, window, French door to rear garden

#### **Bedroom Two**

Radiator, window overlooking rear garden