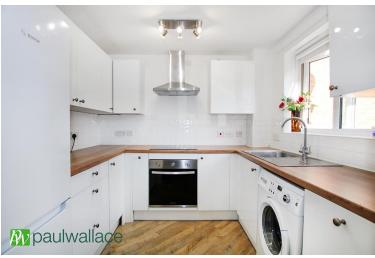

#### Refitted Kitchen

Refitted with a range of base and eye level units with a single drainer stainless steel sink unit with mixer taps, cupboards below, integrated oven, hob and extractor above, space for fridge freezer, plumbing for washing machine, wood effect work surfaces, tiled splash backs, laminate floor, front aspect window